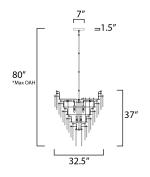

\*max overall height

# **MEASUREMENTS**

DIMENSION : 32.5" L x 32.5" W x 37" H

MAX OAH : 80" OAH

CANOPY : 7" W x 1.5" H x 7" L

HANGING WEIGHT : 119.9 lb