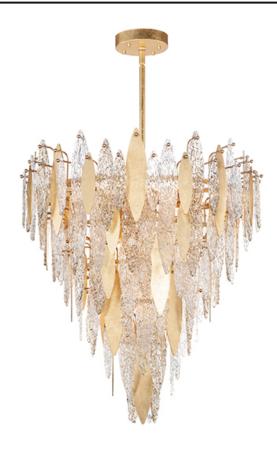

# **PRODUCT DESCRIPTION**

Hand-formed glass petals of Clear and Champagne-tint suspend from a tiered frame of gold and accented with petals of solid metal finished in Gold Leaf. Numerous candelabra sockets are strategically placed within the fixture to create glimmer and elegance to this majestic collection.

## **GLASS**

Clear and Champagne CLCMP

### **FINISHES OPTION**

Gold Leaf (GL)