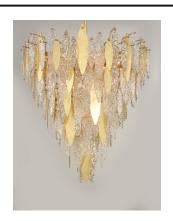

# **PRODUCT DESCRIPTION**

Hand-formed glass petals of Clear and Champagne-tint suspend from a tiered frame of gold and accented with petals of solid metal finished in Gold Leaf. Numerous candelabra sockets are strategically placed within the fixture to create glimmer and elegance to this majestic collection.

## **GLASS**

Clear and Champagne CLCMP